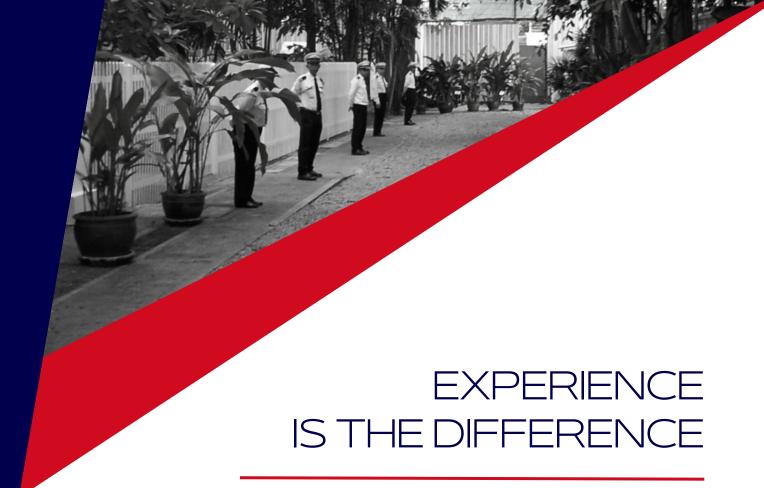

EFFICIENT SERVICES
CAN BE PERFORMED ONLY BY EXPERTS

The deployment of a security system must provide concrete solutions without increasing the workload of various actors. that's why an Executive Officer of Security (EOS) always leads a consequent security team.

**SDS** advises the management on human and material operational resources specificities. The EOS is your special security assistant for strengthen you for this constraining area, allowing you to focus on your core business.