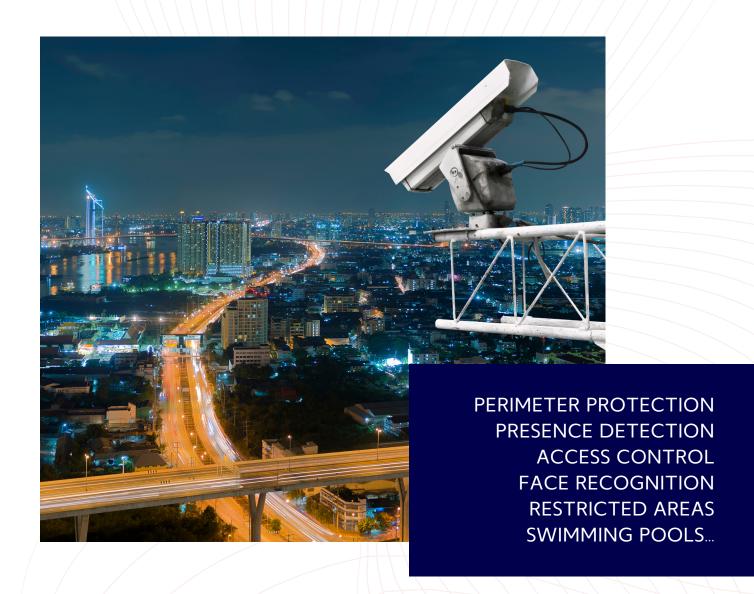

SDS prevents malicious intentions and focuses on new threats and new technology.

SDS chooses European partners for a result combining **Excellence** and **Reliability**.

Our integrated solutions minimize costs, and allow the management all passive security devices in a unique system.

IoTs, embedding Artificial Intelligence, are also part of this new technology that we masterize.

SDS offers synergy solutions, "human-technology", offering adapted and quick responses.

Video protection is usually the first deployed system and is in constant improvement.

The additional or embedded Al offers a video analysis solution from site protection to access management or even to comfort within the site.

Miniaturizing permits embedding technology to serve your needs process.